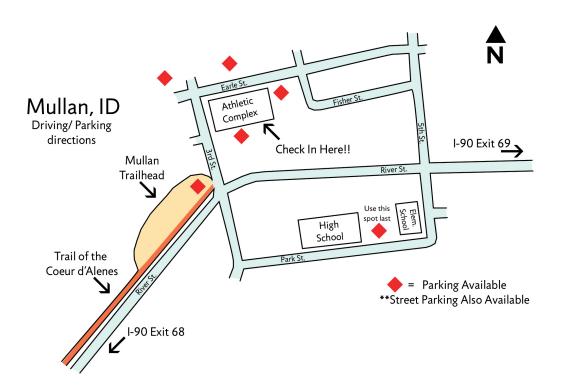

## Directions to Mullan Athletic Complex Mullan, Idaho Bike MS START

## From East:

Take the I-90 BL exit, EXIT 68 towards MULLAN

Turn SLIGHT RIGHT onto RIVER ST / I-90 BL.

Turn LEFT onto 3RD ST.

Turn LEFT onto EARLE ST.

END at MULLAN ATHLETIC COMPLEX – 300 Earle St., Mullan, ID 83846

## From West:

Take the Mullan exit, EXIT 69

Turn RIGHT onto I-90 BL/ ATLAS RD.

Turn LEFT onto I-90 BL.

Turn RIGHT onto 3RD ST.

Turn LEFT on to EARLE ST.

END at MULLAN ATHLETIC COMPLEX – 300 Earle St., Mullan, ID 83846
Total estimated time from Missoula: 1 hour, 47 minutes