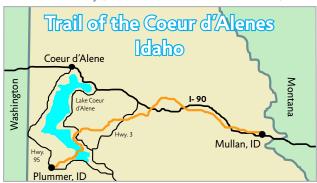

# AN UNFORGETTABLE RIDE » 84 & 150 MILE RIDE OPTIONS »

Ride on the historic rail bed along the Trail of the Coeur d'Alenes and enjoy spectacular views of the Silver Valley and Lake Coeur d'Alene. This ride is a closed course - no need to worry about traffic!

Ride Options: 1 day, 84 miles - Start/Finish in Plummer, ID

\*\*\*The 1-day ride option is available on Saturday only.

2 days, 150 miles - Start/Finish in Mullan, ID